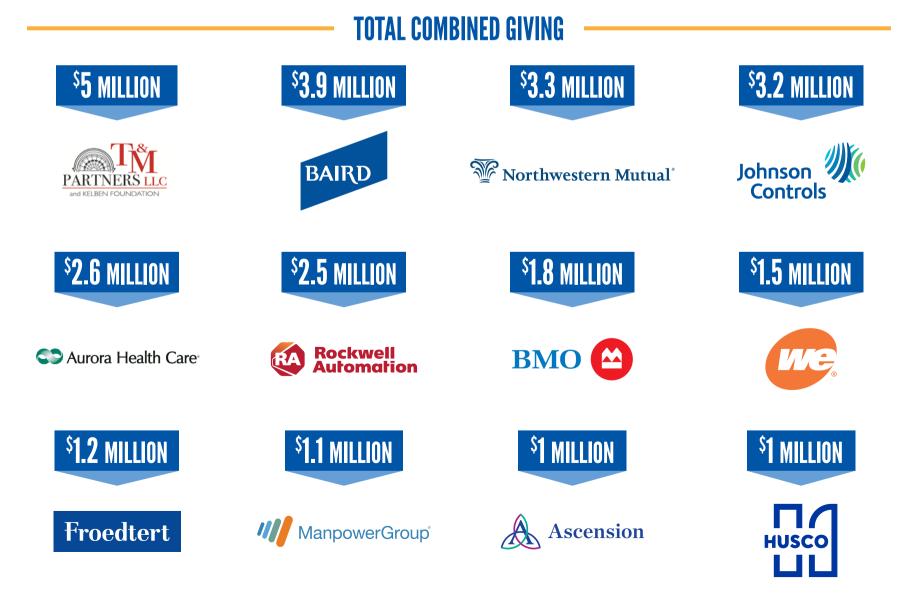

### TWO MILLION DOLLAR CIRCLE \$2,000,000 +

Johnson Controls Foundation

### MILLION DOLLAR CIRCLE \$1,000,000 +

Northwestern Mutual Foundation Rockwell Automation We Energies Foundation

### DIAMOND CIRCLE \$500,000 - \$999,999

Ascension Wisconsin Aurora Health Care BMO Froedtert Health

### CHAIRMAN CIRCLE \$250,000 - \$499,999

Baird Husco ManpowerGroup The Marcus Corporation Foundation, Inc. MGIC Investment Corporation Rocket Community Fund